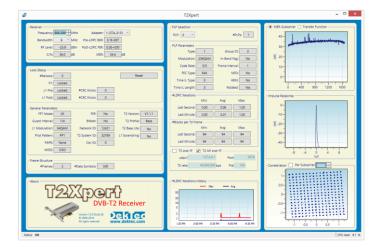

#### **FEATURES**

- Real-time advanced DVB-T2 analyser for use with the DTA-2131, DekTec's Software-Defined-Radio receiver card
- Shows RF level, C/N and MER and several advanced measurements: Constellation per PLP or subcarrier, impulse response, MER per PLP, and transfer-function graphs
- Displays all T2 signalling information
- Outputs a single Transport Stream on UDP, or all T2 contents in T2-MI over UDP
- T2-Lite support
- Gathers statistics about number of LDPC iterations required to correct all errors and displays LDPC iterations history in a graph

#### PARAMETERS DISPLAYED IN GUI

| Group       | Parameters                                                                                               |
|-------------|----------------------------------------------------------------------------------------------------------|
| RF          | RF level, C/N, MER                                                                                       |
| Lock Status | P1, L1 pre, L1 post, #CRC errors                                                                         |
| General     | FFT, GI, L1 mod, Pilot pattern, FEF,<br>BWext, PAPR, MISO, Network ID,<br>Cell ID, System ID, T2 Version |
| Per PLP     | Type, Group ID, Code rate, FEC,<br>Rotated, Modulation, In-band, HEM,<br>Frame itv, NPD, TI type, TI len |