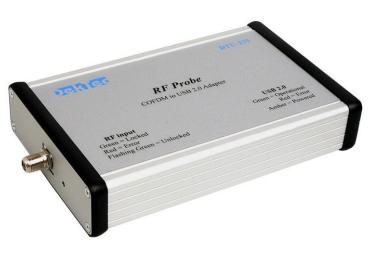

### DVB-T Measurement Receiver for USB-2

- Receives any UHF/VHF Channel
- □ RF analysis and full TS recording
- No additional power supply required

### FEATURES

- Light-weight, easy-to-use RF adapter for tuning to any UHF/VHF channel in the 50 to 860MHz range
- Record MPEG-2 Transport Stream directly to a laptop PC for easy field recording
- Full portability that requires no additional power supply or batteries, the DTU-235 operates entirely from a USB-2 connection
- Sensitive front-end allowing reception of RF signals from -18 to +50dBmV
- Combine the DTU-235 with the *RFXpert* software for a powerful RF measurement tool that can be used in the field or in the lab
- StreamXpert software for real-time Transport-Stream analysis, recording, monitoring as well as SD/HD video decoding